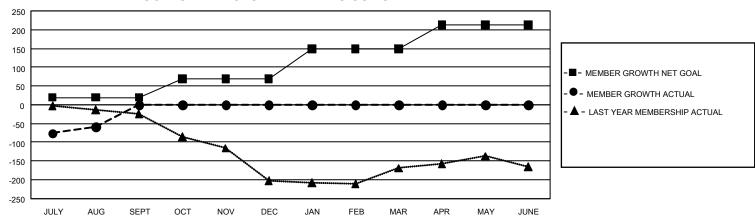

## GOALS AND ACTUAL MEMBERS CUMULATIVE

| DROPPED CLUBS: 3 |     | 17 CLUBS OF 153 ADDED 1 OR<br>MORE NEW MEMBERS | GENDER DISTRIBUTION                |                |  |
|------------------|-----|------------------------------------------------|------------------------------------|----------------|--|
|                  |     | WORE NEW WEINBERS                              | MALE                               | 2,061 (54.04%) |  |
|                  |     |                                                | FEMALE                             | 1,752 (45.94%) |  |
| DROPPED MEMBERS  |     |                                                | NON BINARY                         | 0 (0.00%)      |  |
| DECEASED         | 7   |                                                | PREFER NOT TO ANSWER               | 1 (0.03%)      |  |
| CLUB CANCELLED   | 34  |                                                | TOTAL FAMILY UNIT MEMBERS 1,02     |                |  |
| OTHER            | 74  | CLICK HERE FOR                                 |                                    |                |  |
| TOTAL            | 115 | CUMULATIVE MEMBERSHIP DATA                     | FAMILY MEMBERS PAYING HALF DUES 53 |                |  |

## GMT Constitutional Area 4, Group J

REPORT DOES NOT INCLUDE CLUBS IN UNDISTRICTED AREAS.

| Clubs                 |               |           |               | Members               |                          |                         |                                                    |
|-----------------------|---------------|-----------|---------------|-----------------------|--------------------------|-------------------------|----------------------------------------------------|
| RESULTS FOR 2023-2024 |               |           |               | RESULTS FOR 2023-2024 |                          |                         |                                                    |
| QUARTER               | NEW CLUB GOAL | NEW CLUBS | DROPPED CLUBS | QUARTER ME            | EMBER GROWTH NET<br>GOAL | MEMBER GROWTH<br>ACTUAL | DROPPED MEMBERS<br>ACTUAL (including<br>transfers) |
| JULY/AUG/SEPT         | 0             | 1         | 3             | JULY/AUG/SEPT         | 19                       | 63                      | 115                                                |
| OCT/NOV/DEC           | 0             | 0         | 0             | OCT/NOV/DEC           | 50                       | 0                       | 0                                                  |
| JAN/FEB/MAR           | 9             | 0         | 0             | JAN/FEB/MAR           | 80                       | 0                       | 0                                                  |
| APR/MAY/JUNE          | 3             | 0         | 0             | APR/MAY/JUNE          | 64                       | 0                       | 0                                                  |