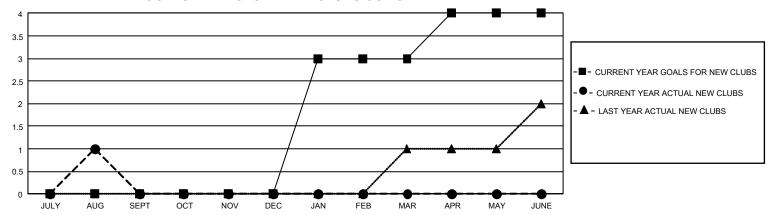

## GOALS AND ACTUAL NEW CLUBS CUMULATIVE

## GMT Constitutional Area 4, Group J

REPORT DOES NOT INCLUDE CLUBS IN UNDISTRICTED AREAS.

| Clubs                 |               |           |               | Members               |                          |                         |                                                    |
|-----------------------|---------------|-----------|---------------|-----------------------|--------------------------|-------------------------|----------------------------------------------------|
| RESULTS FOR 2023-2024 |               |           |               | RESULTS FOR 2023-2024 |                          |                         |                                                    |
| QUARTER               | NEW CLUB GOAL | NEW CLUBS | DROPPED CLUBS | QUARTER ME            | EMBER GROWTH NET<br>GOAL | MEMBER GROWTH<br>ACTUAL | DROPPED MEMBERS<br>ACTUAL (including<br>transfers) |
| JULY/AUG/SEPT         | 0             | 1         | 3             | JULY/AUG/SEPT         | 19                       | 63                      | 115                                                |
| OCT/NOV/DEC           | 0             | 0         | 0             | OCT/NOV/DEC           | 50                       | 0                       | 0                                                  |
| JAN/FEB/MAR           | 9             | 0         | 0             | JAN/FEB/MAR           | 80                       | 0                       | 0                                                  |
| APR/MAY/JUNE          | 3             | 0         | 0             | APR/MAY/JUNE          | 64                       | 0                       | 0                                                  |